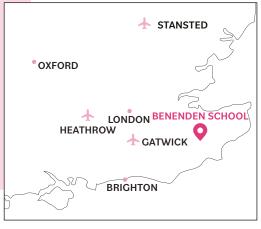

#### Airports:

Heathrow: 2 hrs Gatwick: 1 hr 15min Stansted: 1hr 30min

Individuals are met at the airport by an Activity Leader who will welcome you and escort you to the campus.

**Nearest town:** Tenterden **Bus:** Bus 297 goes between Tenterden and Tunbridge Wells via Benenden.

**Rail:** Direct trains from Staplehurst to London Charing Cross which take approximately

Coach: 90min to central London.

**Travelcards:** Included on excursions to London.